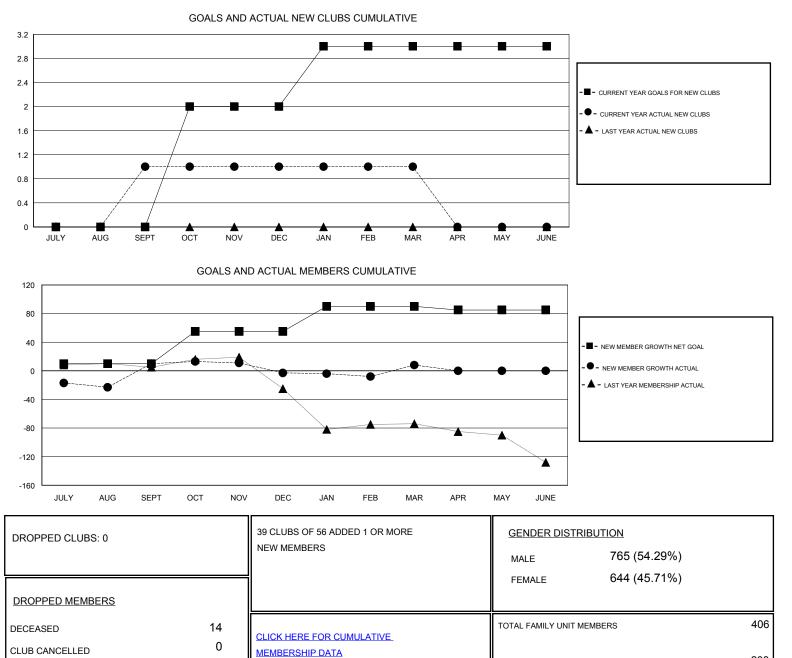

## LOCATION FLORIDA

| Clubs                 |               |           |               | Members               |                                                                |                                                              |                                                    |
|-----------------------|---------------|-----------|---------------|-----------------------|----------------------------------------------------------------|--------------------------------------------------------------|----------------------------------------------------|
| RESULTS FOR 2016-2017 |               |           |               | RESULTS FOR 2016-2017 |                                                                |                                                              |                                                    |
| QUARTER               | NEW CLUB GOAL | NEW CLUBS | DROPPED CLUBS | QUARTER               | NEW MEMBER GROWTH<br>NET GOAL (not reinstated<br>or transfers) | NEW MEMBER<br>GROWTH ACTUAL (not<br>reinstated or transfers) | DROPPED<br>MEMBERS ACTUAL<br>(including transfers) |
| JULY/AUG/SEPT         | 0             | 1         | 0             | JULY/AUG/SEPT         | 10                                                             | 65                                                           | 55                                                 |
| OCT/NOV/DEC           | 2             | 0         | 0             | OCT/NOV/DEC           | 45                                                             | 34                                                           | 47                                                 |
| JAN/FEB/MAR           | 1             | 0         | 0             | JAN/FEB/MAR           | 35                                                             | 66                                                           | 55                                                 |
| APR/MAY/JUNE          | 0             | 0         | 0             | APR/MAY/JUNE          | -5                                                             | 0                                                            | 0                                                  |